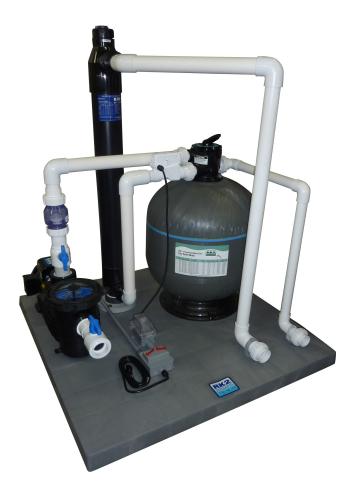

### **RK2 Ponds SMF Systems**

RK2 Ponds SMF Systems are built using quality components and craftsmanship. Each unit is built proudly in the USA and shipped ready to install.

Our SMF systems combine our unique clay pellet media, UV Sterilizer, and an RK2 SuperPro pump creating a complete filtration system. The SMF system is designed to deliver unmatched filtration and UV sterilization, providing trouble free operation for your water feature.

# **SKID MOUNTED FILTRATION SYSTEMS**

#### **RK2 SMF Features:**

- Ships completely assembled and ready for installation
- Highest quality American made UV lamps
- o UV Sterilizer matched to system flow rate
- Single end UV lamp access for easy replacement and maintenance
- Water flow safety cutoff switch installed on UV sterilizer to protect it from overheating in no flow situations
- Main power on/off switches for both system pump and UV sterilizer.
- All Inlet/Outlets plumbed with unions for easy disassembly